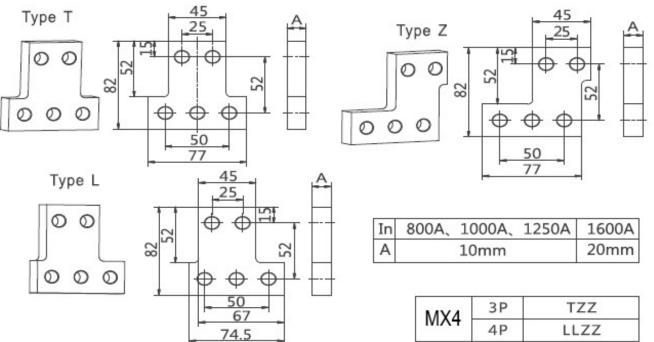

SCHRACK TECHNIK GMBH Seybelgasse 13, AT - 1230 Vienna, PHONE +43 1/866 85-0 E-MAILinfo@schrack.com, INTERNET www.schrack.com Page3/5 User Manual/03-2022 Errors and omissions excepted.

239 MX4 191 333 280 140 84.5 167 263 210 186 126 70 50 Ш A 32 000 30 000 8000 00 Þ 0000 6 00 0 Ġ Θ 0 38 38 000000000 0 6xΦ5.5 4x 05.5 578 392 286 247 247 578 392 286 258 247 - X X . . 16xM10 12xM10 T Ī **ОО**, ОО, <u>18х</u>Ф11 ၜႝၜ႞ၜ႞ၜ႞ၜ႞ၜ႞ၜ႞ၜ႞ၜ႞ၜ႞ 24x011 000 ¢ 000 10 000 00 000 Ø || || 11 Î 11 In 800A,1000A 1250A 1600A 11 11 Y Y 1 11 II 11 A 10mm 20mm 11 11 Ш Ш [mm]

## Connection openings

44

ŧ

ŧ

10

MX4

[mm]

Note: All connections are optional