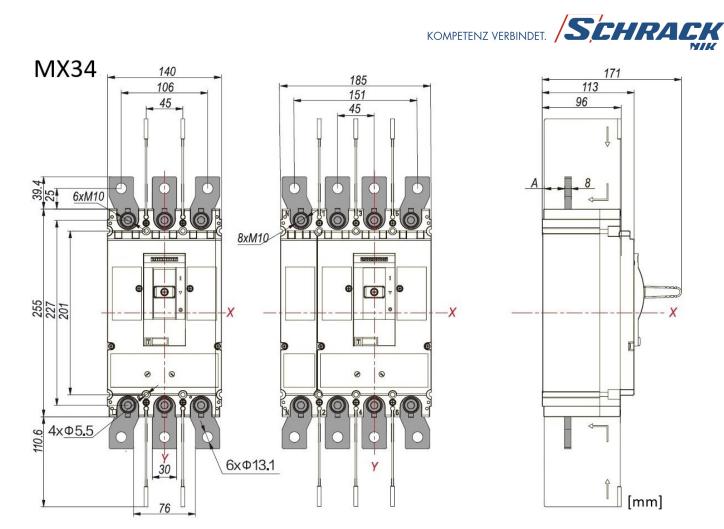

## **MX** Connection extension





Danger, instsllation and use by electricians only.



SCHRACK TECHNIK GMBH Seybelgasse 13, AT - 1230 Vienna, PHONE +43 1/866 85-0 E-MAIL info@schrack.com, INTERNET www.schrack.com







SCHRACK TECHNIK GMBH Seybelgasse 13, AT - 1230 Vienna, PHONE +43 1/866 85-0 E-MAILinfo@schrack.com, INTERNET www.schrack.com Page3/5 User Manual/03-2022 Errors and omissions excepted.



239 MX4 191 333 280 140 84.5 167 263 210 186 126 70 50 Ш A 32 000 30 000 8000 00 Þ 0000 6 00 0 Ġ Θ 0 38 38 000000000 0 6xΦ5.5 4x 05.5 578 392 286 247 247 578 392 286 258 247 - X X . . 16xM10 12xM10 T Ī **ОО**, ОО, <u>18х</u>Ф11 ၜႝၜ႞ၜ႞ၜ႞ၜ႞ၜ႞ၜ႞ၜ႞ၜ႞ၜ႞ 24x011 000 ¢ 000 10 000 00 000 Ø || || 11 Î 11 In 800A,1000A 1250A 1600A 11 11 Y Y 1 11 II 11 A 10mm 20mm 11 11 Ш Ш [mm]



## Connection openings









44

ŧ

ŧ

10



MX4

[mm]

Note: All connections are optional