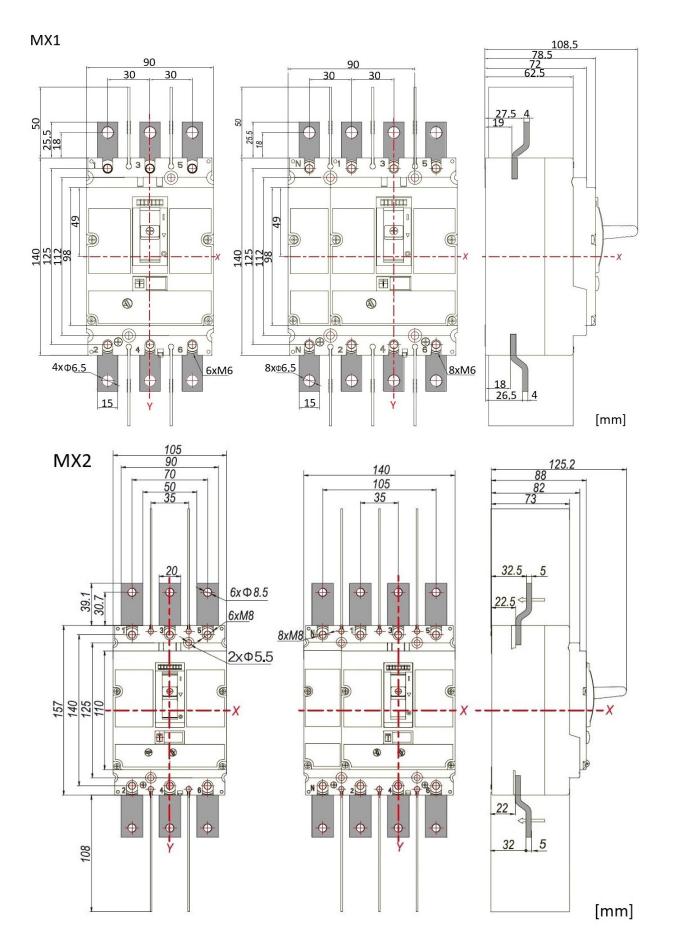

## **MX** Connection extension





Danger, instsllation and use by electricians only.



SCHRACK TECHNIK GMBH Seybelgasse 13, AT - 1230 Vienna, PHONE +43 1/866 85-0 E-MAIL info@schrack.com, INTERNET www.schrack.com







SCHRACK TECHNIK GMBH Seybelgasse 13, AT - 1230 Vienna, PHONE +43 1/866 85-0 E-MAILinfo@schrack.com, INTERNET www.schrack.com Page3/5 User Manual/03-2022 Errors and omissions excepted.



239 MX4 191 333 280 140 84.5 167 263 210 186 126 70 50 Ш A 32 000 30 000 8000 00 Þ 0000 6 00 0 Ġ Θ 0 38 38 000000000 0 6xΦ5.5 4x 05.5 578 392 286 247 247 578 392 286 258 247 - X X . . 16xM10 12xM10 T Ī **ОО**, ОО, <u>18х</u>Ф11 ၜႝၜ႞ၜ႞ၜ႞ၜ႞ၜ႞ၜ႞ၜ႞ၜ႞ၜ႞ 24x011 000 ¢ 000 10 000 00 000 Ø || || 11 Î 11 In 800A,1000A 1250A 1600A 11 11 Y Y 1 11 II 11 A 10mm 20mm 11 11 Ш Ш [mm]



## Connection openings









44

ŧ

ŧ

10



MX4

[mm]

Note: All connections are optional