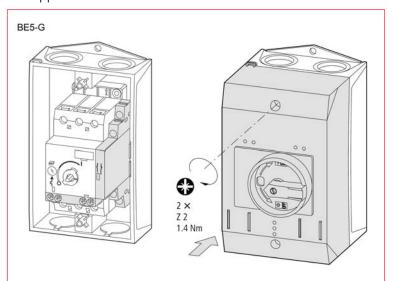

## Application

| DESCRIPTION                              | TYPE NO. | AVAILABLE | ORDER NO. |
|------------------------------------------|----------|-----------|-----------|
| Box for motor protection switch BE5      | BE5-G    | 000 0-0   | BE599654  |
| Box with emergency stop button for BE5   | BE5-GNA  |           | BE599655  |
| Box for motor protection switch BE6      | BE6-G    |           | BE695524  |
| Padlock for box with main-switch for BE6 | BE6-VS   |           | BE695526  |