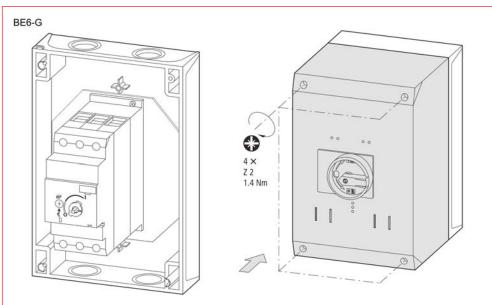

## Enclosures for BE5, BE6

Schrack-Info

BE599654

• Plastic-housings for Motor protection switches series BE5 and BE6

## Application

| DESCRIPTION                              | TYPE NO. | AVAILABLE | ORDER NO. |
|------------------------------------------|----------|-----------|-----------|
| Box for motor protection switch BE5      | BE5-G    | 000 0-0   | BE599654  |
| Box with emergency stop button for BE5   | BE5-GNA  |           | BE599655  |
| Box for motor protection switch BE6      | BE6-G    |           | BE695524  |
| Padlock for box with main-switch for BE6 | BE6-VS   |           | BE695526  |