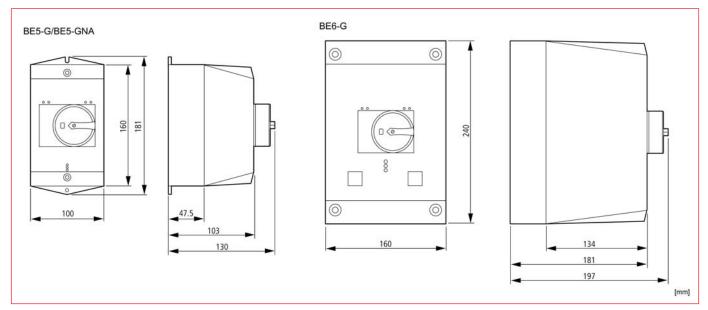

## Application

| DESCRIPTION                              | TYPE NO. | AVAILABLE | ORDER NO. |
|------------------------------------------|----------|-----------|-----------|
| Box for motor protection switch BE5      | BE5-G    | 000 0-0   | BE599654  |
| Box with emergency stop button for BE5   | BE5-GNA  |           | BE599655  |
| Box for motor protection switch BE6      | BE6-G    |           | BE695524  |
| Padlock for box with main-switch for BE6 | BE6-VS   |           | BE695526  |