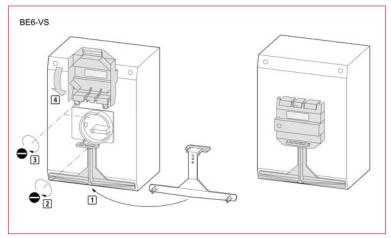

## Application

| DESCRIPTION                              | TYPE NO. | AVAILABLE | ORDER NO. |
|------------------------------------------|----------|-----------|-----------|
| Box for motor protection switch BE5      | BE5-G    | 000 0-0   | BE599654  |
| Box with emergency stop button for BE5   | BE5-GNA  |           | BE599655  |
| Box for motor protection switch BE6      | BE6-G    |           | BE695524  |
| Padlock for box with main-switch for BE6 | BE6-VS   |           | BE695526  |