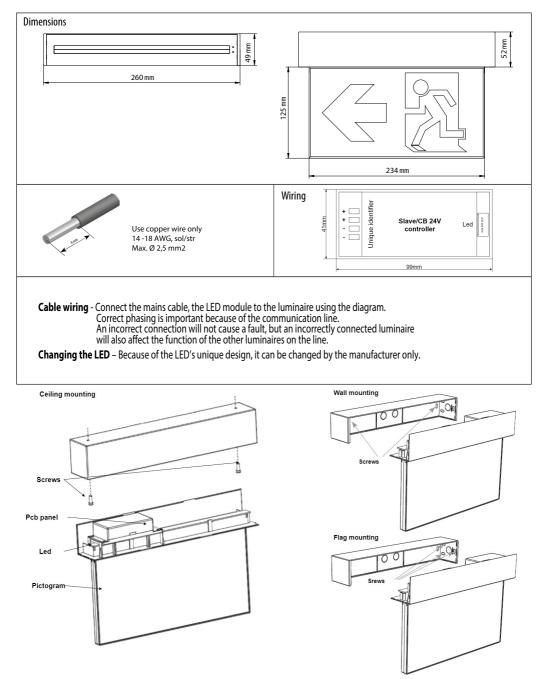

## Specifications

Type: Conventional exit light for central battery system Mounting: Ceiling, sidewall, flag Light source: LED 1W, 50,000h operation, 6000K color temperature Viewing distance: 24 meters Housing color and material: White plastic Protection class: III Dimensions: 260mm x 49mm x 177mm Cable connection: Max. 2.5mm2 cross-section solid or sleeved twisted wire Operating mode: Non-maintained / Maintained Mains voltage: DC 24-32V Max. input current: 0,08A Constant nominal ambient temperature range: 0°C<Ta<45°C Protection: IP42 Certificates: CE

### **CAUTION!**

Works on the 24V mains may only be done from qualified personnel considering the local installation requirements. Before installation the supply voltage must be switched off. The device works from SECURO 24 CON system.

The mounting should be done only with the supplied retainers.