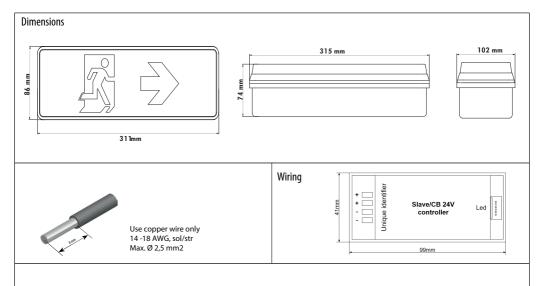

#### **Specifications**

Type: Conventional exit light for central battery system

Mounting: Sidewall

Light source: LED 1W, 50,000h operation, 6000K color temperature

Viewing distance: 17meters

Housing color and material: White plastic

Protection class: III

Dimensions: 315mm x 102mm x 74mm

Cable connection: Max. 2.5mm2 cross-section solid or sleeved twisted wire

Operating mode: Non-maintained / Maintained

Mains voltage: DC 24-32V Max. input current: 0,08A

Constant nominal ambient temperature range: 0°C<Ta<45°C

Protection: IP54 Certificates: CE

Cable wiring - Connect the mains cable, the LED module to the luminaire using the diagram.

Correct phasing is important because of the communication line.