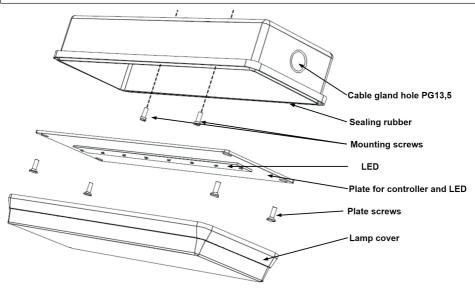

#### CAUTION!

Works on the 24V mains may only be done from qualified personnel considering the local installation requirements. Before installation the supply voltage must be switched off. The device works from SECURO 24 CON system. The mounting should be done only with the supplied retainers.

#### Important!

In case of maintenance ensure that the device is disconnected from the power. The producer will not take the responsibility for the damages caused by improper usage.