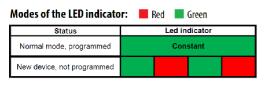

#### **Specifications**

Type: Addressable emergency light for central battery system

Addressing: Automatic, based on factory unique identification number

Communication: Only with Schrack SECURO 24 PRO panels