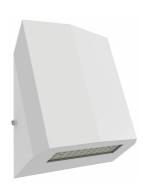

Mounting: Wall surface

Light source: 3W LED, 50,000h operation, 6000K color

temperature

Photo-biological safety: RG2 class, threshold distance: 0.38m

Luminous flux: 318 lumen

Max. installation height: 8 m (scaled to 1 lux) Housing color and material: White, metal

Protection class: Class III

Dimensions: 192mm x 220mm x 65mm

Cable connection: Max. 2.5mm2 cross-section solid or sleeved twisted wire

Operating mode: Non-maintained

Mains voltage: DC 24-32V Max. input current: 0,19A