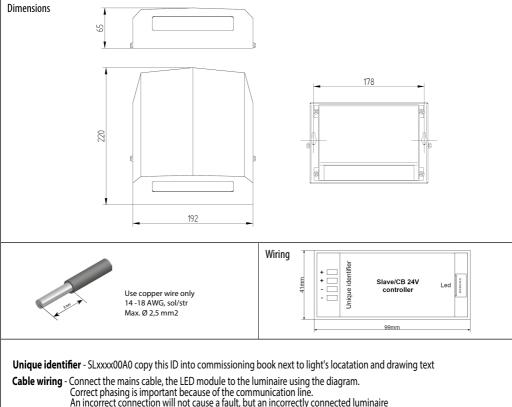

Protection class: Class III

Dimensions: 192mm x 220mm x 65mm

Cable connection: Max. 2.5mm2 cross-section solid or sleeved twisted wire

Operating mode: Non-maintained

Mains voltage: DC 24-32V Max. input current: 0,19A

The mounting should be done only with the supplied retainers.