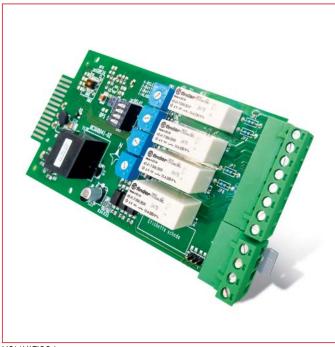

## US Multicom 384 - Contact Board for UPS Status and Alarm Indication

USMULTI384

## Schrack-Info

The MultiCom 384 provides a set of relay contacts for managing UPS alarm notifications and operating states. The board has two removable terminal boards. One of these terminal boards includes the ESD (UPS Emergency Shut Down) and RSD (Remote Shut Down) signals. The board also provides the possibility of associating Battery Working, Bypass, Alarm and Battery Low warnings with potential free contacts on normally close or normally open contacts.

## **F**eatures

- Max. current 3A at 250V
- Signal-contact customisation
- Normally Open or Normally Close configuration for each contact

| DESCRIPTION                                                                    | AVAILABLE | STORE | ORDER NO.  |
|--------------------------------------------------------------------------------|-----------|-------|------------|
| Plug in board for UPS alarm and status indication with potential free contacts | 000 Om 31 | 7     | USMULTI384 |