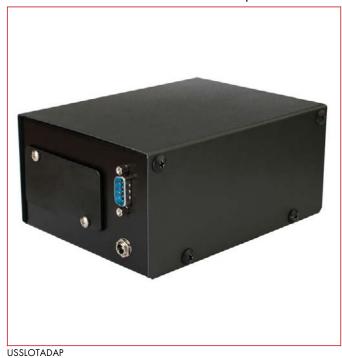

## External Communication Card Adapter

## Schrack-Info

External housing in which a USNETMA204 or USMULTI302 plug-in card can be installed. In addition to the internal communication slot in the UPS, a second option for a plug-in card can be opened (e.g. USMULTI384 contact card for alarm and status messages and  ${\tt USNETMA204\ network\ card}).\ The\ connection\ to\ the\ UPS\ is\ made\ via\ the\ RS232\ interface.$ 

| DESCRIPTION                                                                                          | AVAILABLE | STORE    | ORDER NO.  |
|------------------------------------------------------------------------------------------------------|-----------|----------|------------|
| Communication card adapter - Allows the use of UPS communication cards USNETMA204 and USMULTI302 via |           | ,        |            |
| RS232 port on a Schrack UPS / 122x164x81 mm (WxDxH) / 0.7kg                                          | 000 0 9   | <b>,</b> | USSLOTADAP |