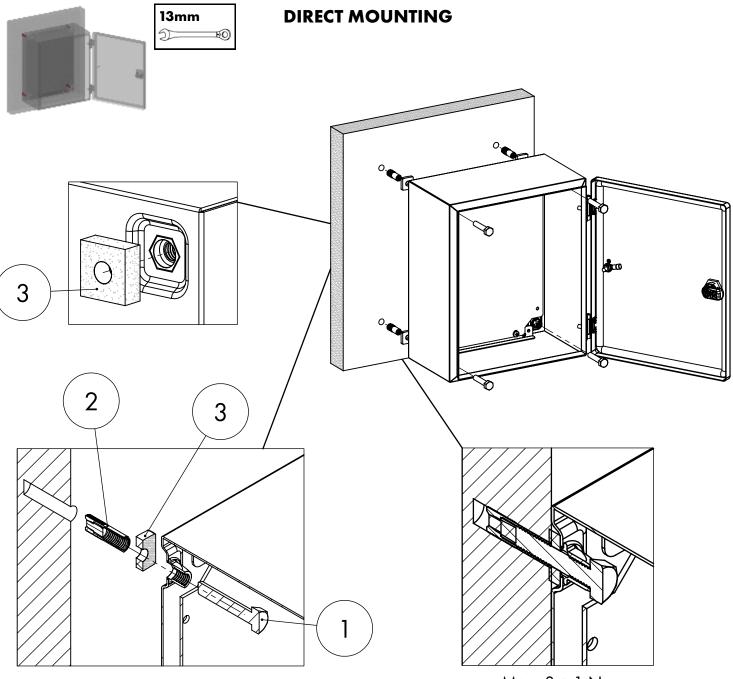

## **MOUNTING PLATE ASSEMBLY**

Schrack Technik GmbH, AT-1230 Vienna, Seybelgasse 13: +43 1 86685-0, www.schrack.com

| <b>i</b> RECOMMENDED PARTS (Not Included in Supply!)<br>No. Pcs. |   |                 |   |  |  |  |  |  |
|------------------------------------------------------------------|---|-----------------|---|--|--|--|--|--|
| No.                                                              |   |                 |   |  |  |  |  |  |
| 1                                                                | - | M8              | 4 |  |  |  |  |  |
| 2                                                                |   | Steel Dowel M8  | 4 |  |  |  |  |  |
| 3                                                                | C | Adhesive Gasket | 4 |  |  |  |  |  |