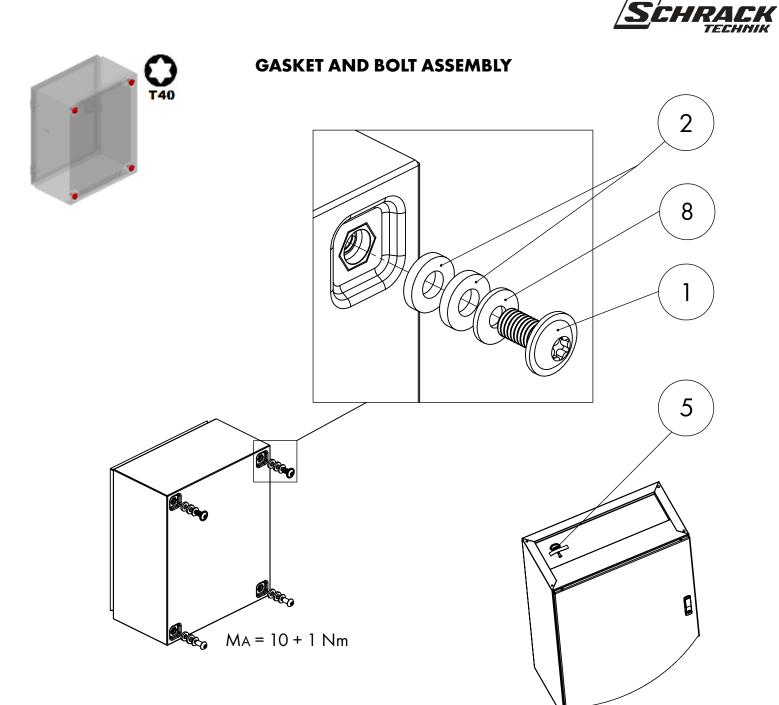

## SUPPLY INCLUDES

| No. |            |                | Pcs.         | No. |    |                | Pcs.         |
|-----|------------|----------------|--------------|-----|----|----------------|--------------|
| 1   |            | M8x16mm        | 4            | 6   |    | M8x15mm        | 1            |
| 2   | $\bigcirc$ | Gasket Ø16x8mm | 8            | 7   | 6D | M8             | 1            |
| 3   | 0          | M6             | S: 3<br>D: 6 | 8   | 0  | Flat Washer M8 | 5            |
| 4   | 6)         | M6             | S: 3<br>D: 6 | 9   | Ð  | Sticker        | S: 4<br>D: 7 |
| 5   |            | Double Bit Key | 1            |     |    |                |              |

S=Single Door D=Double Door