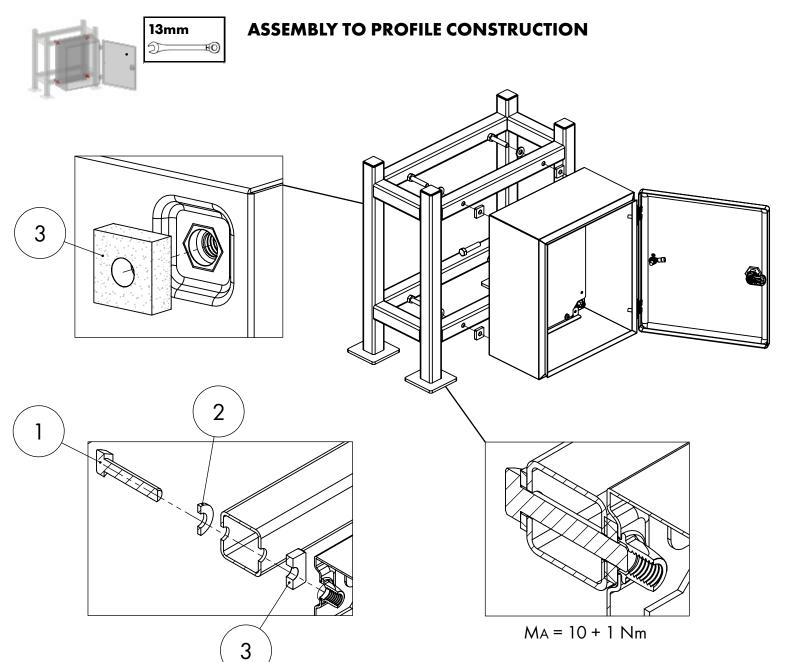

## SUPPLY INCLUDES

| No. |            |                | Pcs.         | No. |    |                | Pcs.         |
|-----|------------|----------------|--------------|-----|----|----------------|--------------|
| 1   |            | M8x16mm        | 4            | 6   |    | M8x15mm        | 1            |
| 2   | $\bigcirc$ | Gasket Ø16x8mm | 8            | 7   | 6D | M8             | 1            |
| 3   | 0          | M6             | S: 3<br>D: 6 | 8   | 0  | Flat Washer M8 | 5            |
| 4   | 6)         | M6             | S: 3<br>D: 6 | 9   | Ð  | Sticker        | S: 4<br>D: 7 |
| 5   |            | Double Bit Key | 1            |     |    |                |              |

S=Single Door D=Double Door