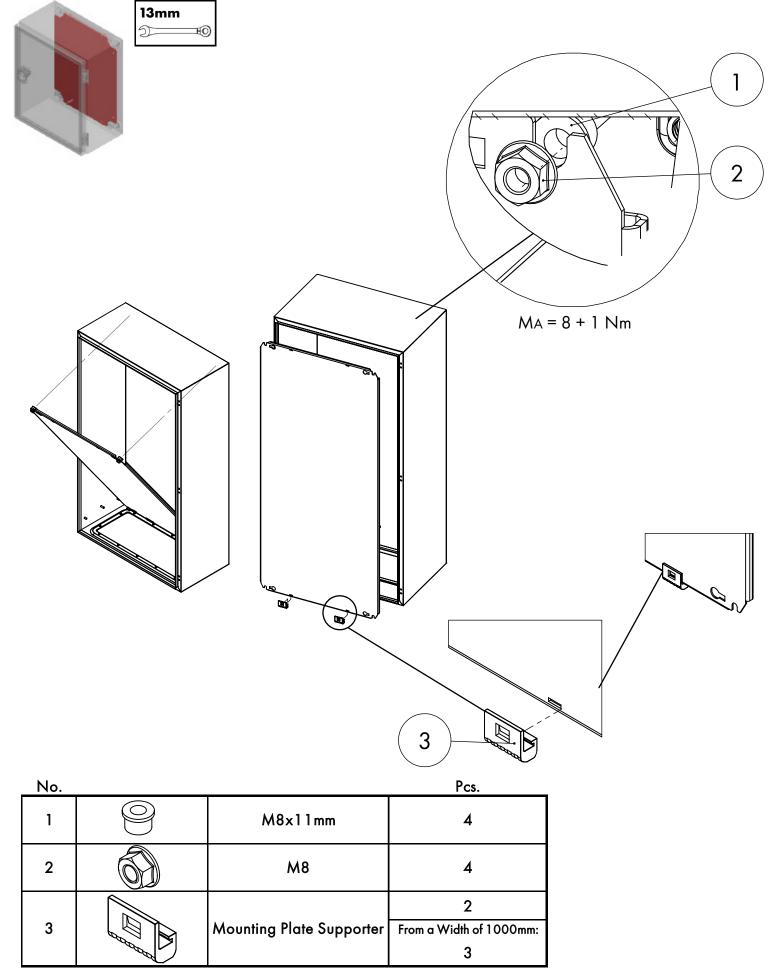

## **MOUNTING PLATE ASSEMBLY**

Schrack Technik GmbH, AT-1230 Vienna, Seybelgasse 13: +43 1 86685-0, www.schrack.com

| <b>i</b> RECOMMENDED PARTS (Not Included in Supply!)<br>No. Pcs. |   |                 |   |  |  |  |  |  |
|------------------------------------------------------------------|---|-----------------|---|--|--|--|--|--|
| No.                                                              |   |                 |   |  |  |  |  |  |
| 1                                                                | - | M8              | 4 |  |  |  |  |  |
| 2                                                                |   | Steel Dowel M8  | 4 |  |  |  |  |  |
| 3                                                                | C | Adhesive Gasket | 4 |  |  |  |  |  |

| <b>i</b> RECOMMENDED PARTS (Not Included in Supply!<br>No. Pcs. |            |                 |   |  |  |  |  |  |
|-----------------------------------------------------------------|------------|-----------------|---|--|--|--|--|--|
| 1                                                               | -          | M8              | 4 |  |  |  |  |  |
| 2                                                               | $\bigcirc$ | Flat Washer M8  | 4 |  |  |  |  |  |
| 3                                                               | Co         | Adhesive Gasket | 4 |  |  |  |  |  |