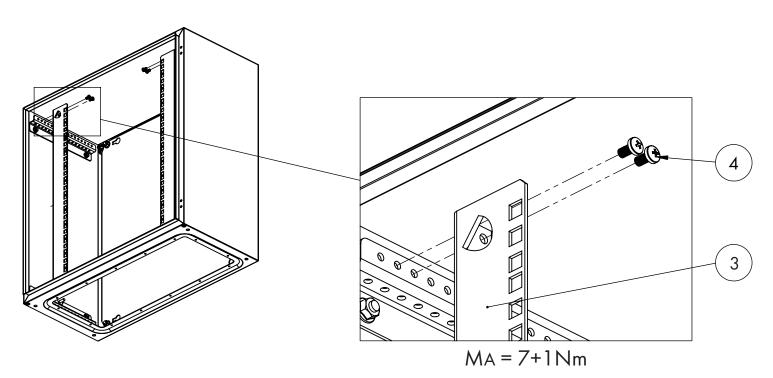

## **SUPPLY INCLUDES**

| No. |                    | Pcs. |
|-----|--------------------|------|
| 3   |                    | 2    |
|     | M5x10mm            | 8    |
|     | Self-tapping Screw | _    |