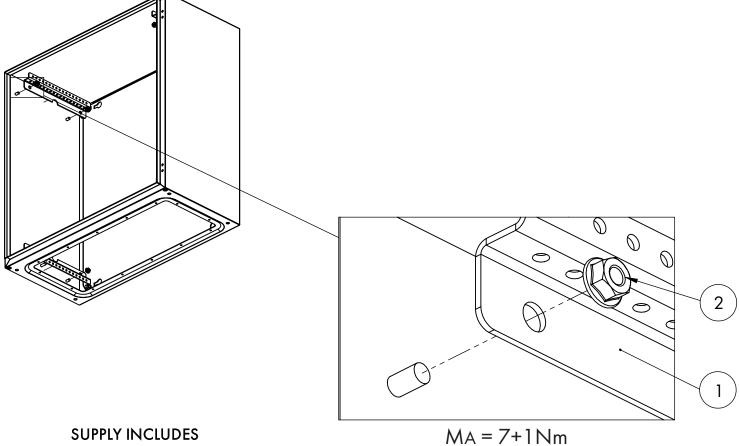

| No. |                                                                                                                                                                                                                                                                                                                                                                                                                                                                                                                                                                                                                                                                                                                                                                                                                                                                                                          | Pcs. |
|-----|----------------------------------------------------------------------------------------------------------------------------------------------------------------------------------------------------------------------------------------------------------------------------------------------------------------------------------------------------------------------------------------------------------------------------------------------------------------------------------------------------------------------------------------------------------------------------------------------------------------------------------------------------------------------------------------------------------------------------------------------------------------------------------------------------------------------------------------------------------------------------------------------------------|------|
| 1   | <b>A</b>                                                                                                                                                                                                                                                                                                                                                                                                                                                                                                                                                                                                                                                                                                                                                                                                                                                                                                 | 4    |
| 2   | Mo | 8    |

## **SUPPLY INCLUDES**

| No. |                    | Pcs. |
|-----|--------------------|------|
| 3   |                    | 2    |
|     | M5x10mm            | 8    |
|     | Self-tapping Screw | _    |