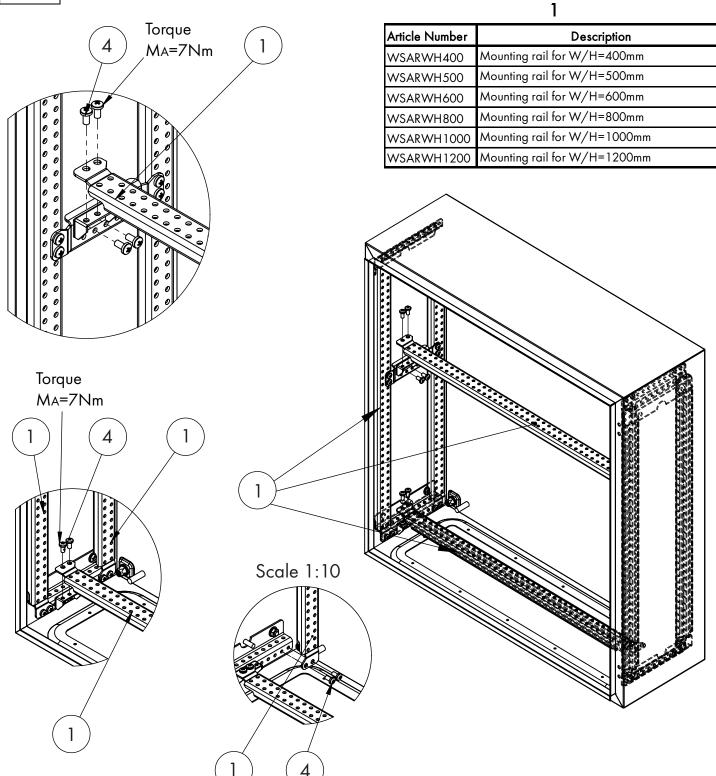

2

| No. | Pcs. | No. |         | Pcs. |
|-----|------|-----|---------|------|
| 2   | 2    | 4   | M5x10mm | 4    |

3

| Article Number | Description                   |
|----------------|-------------------------------|
| WSARD210       | Inner depth rails for D=210mm |
| WSARD260       | Inner depth rails for D=260mm |
| WSARD300       | Inner depth rails for D=300mm |
| WSARD400       | Inner depth rails for D=400mm |