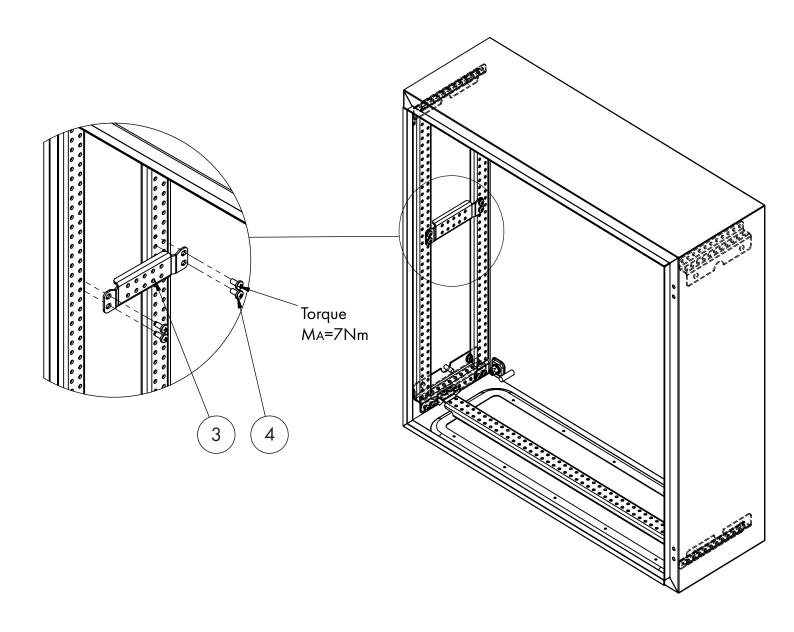

| No. |     | Pcs. | No. |         | Pcs. |
|-----|-----|------|-----|---------|------|
| 3   | 000 | 2    | 4   | M5×10mm | 8    |