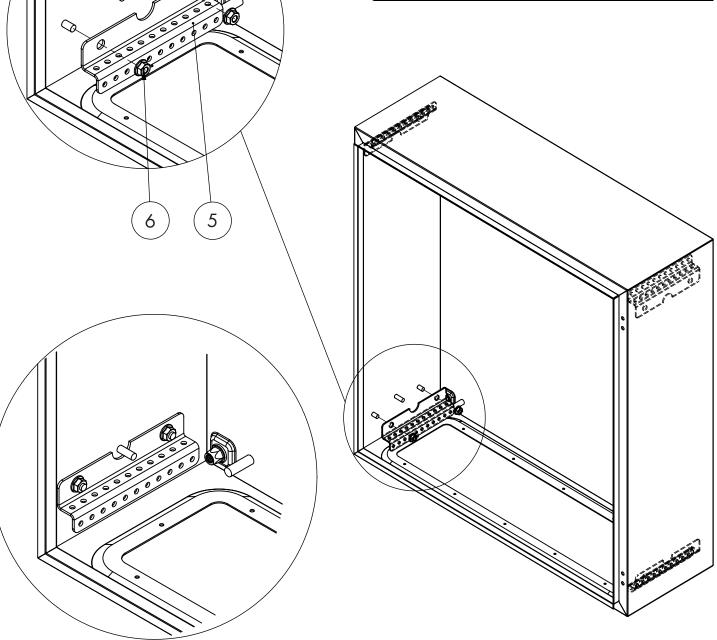

2

| No. | Pcs. | No. |         | Pcs. |
|-----|------|-----|---------|------|
| 2   | 2    | 4   | M5x10mm | 4    |

3

| Article Number | Description                   |
|----------------|-------------------------------|
| WSARD210       | Inner depth rails for D=210mm |
| WSARD260       | Inner depth rails for D=260mm |
| WSARD300       | Inner depth rails for D=300mm |
| WSARD400       | Inner depth rails for D=400mm |