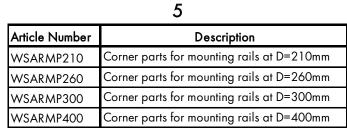

| No. |     | Pcs. | No. |             | Pcs. |
|-----|-----|------|-----|-------------|------|
| 5   | 0 0 | 4    | 6   | <b>@</b> M6 | 8    |

| No. |            | Pcs. | No. |         | Pcs. |
|-----|------------|------|-----|---------|------|
| 1   | : 00 0 0 0 | 1    | 4   | M5×10mm | 4    |