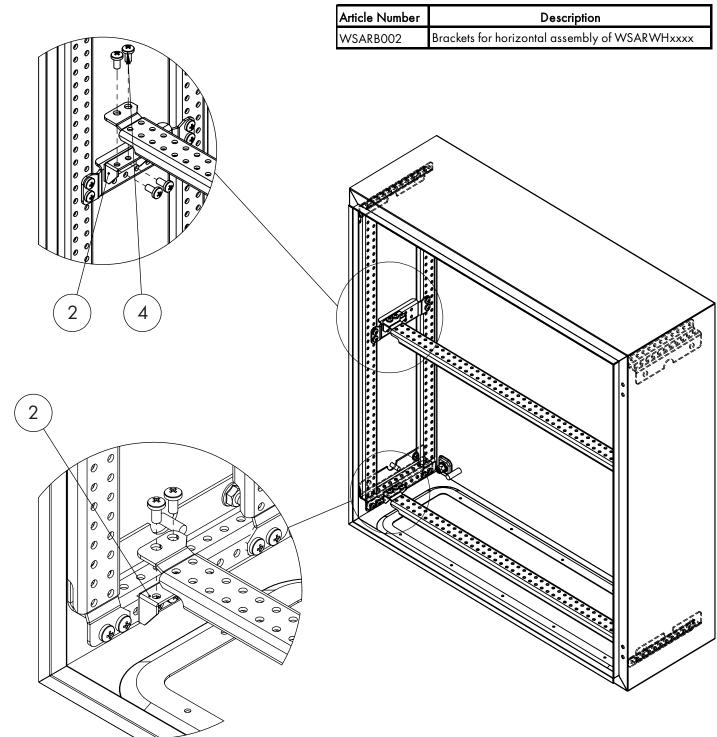

| No. |     | Pcs. | No. |         | Pcs. |
|-----|-----|------|-----|---------|------|
| 3   | 000 | 2    | 4   | M5×10mm | 8    |