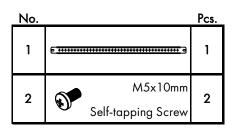

|
|----------------|--------|--------------------------------------------------------------|
| WSACP0400      | 343    | for 400mm wide enclosures and WSA6080302                     |
| WSACP0500      | 443    | for 500mm wide enclosures and for WSA1010302                 |
| WSACP0600      | 543    | for 600mm wide enclosures and for WSA8012302 and WSA8012402  |
| WSACP0800      | 743    | for 800mm wide enclosures up to and including H=1000mm       |
| WSACP0802      | 683    | for 800mm wide enclosures with H=1200mm                      |
| WSACP1000      | 383    | for 1000mm wide enclosures beginning from H=1200mm           |
| WSACP1200      | 483    | for 1200mm wide enclosures and for WSA1206300 and WSA1206400 |



**SUPPLY INCLUDES** 







WSA Door-Mounting Profiles



## SUPPLY INCLUDES