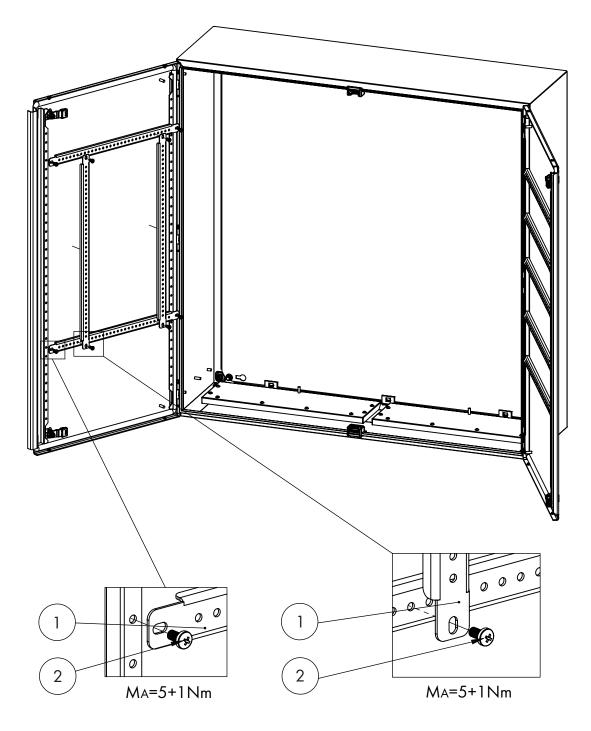

|
|----------------|--------|--------------------------------------------------------------|
| WSACP0400      | 343    | for 400mm wide enclosures and WSA6080302                     |
| WSACP0500      | 443    | for 500mm wide enclosures and for WSA1010302                 |
| WSACP0600      | 543    | for 600mm wide enclosures and for WSA8012302 and WSA8012402  |
| WSACP0800      | 743    | for 800mm wide enclosures up to and including H=1000mm       |
| WSACP0802      | 683    | for 800mm wide enclosures with H=1200mm                      |
| WSACP1000      | 383    | for 1000mm wide enclosures beginning from H=1200mm           |
| WSACP1200      | 483    | for 1200mm wide enclosures and for WSA1206300 and WSA1206400 |



**SUPPLY INCLUDES** 







WSA Door-Mounting Profiles



## SUPPLY INCLUDES