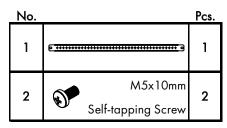

--------|--------|--------------------------------------------------------------|
| WSACP0400      | 343    | for 400mm wide enclosures and WSA6080302                     |
| WSACP0500      | 443    | for 500mm wide enclosures and for WSA1010302                 |
| WSACP0600      | 543    | for 600mm wide enclosures and for WSA8012302 and WSA8012402  |
| WSACP0800      | 743    | for 800mm wide enclosures up to and including H=1000mm       |
| WSACP0802      | 683    | for 800mm wide enclosures with H=1200mm                      |
| WSACP1000      | 383    | for 1000mm wide enclosures beginning from H=1200mm           |
| WSACP1200      | 483    | for 1200mm wide enclosures and for WSA1206300 and WSA1206400 |



**SUPPLY INCLUDES** 







WSA Door-Mounting Profiles



## SUPPLY INCLUDES