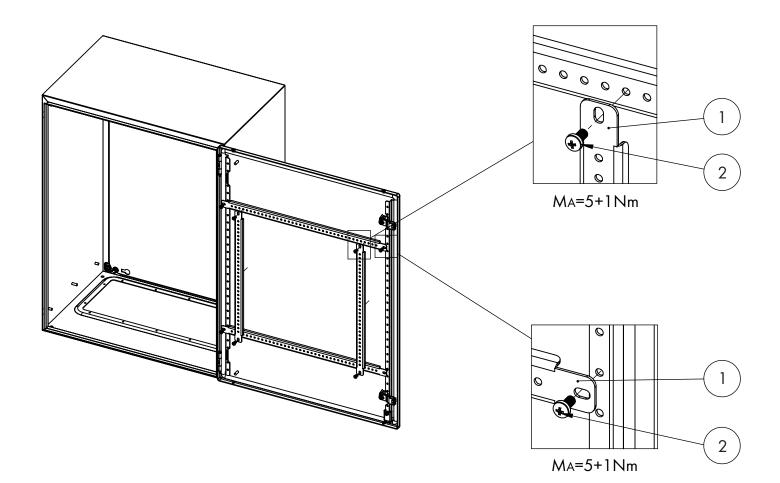

[mm] | Description                                                  |
|----------------|--------|--------------------------------------------------------------|
| WSACP0400      | 343    | for 400mm wide enclosures and WSA6080302                     |
| WSACP0500      | 443    | for 500mm wide enclosures and for WSA1010302                 |
| WSACP0600      | 543    | for 600mm wide enclosures and for WSA8012302 and WSA8012402  |
| WSACP0800      | 743    | for 800mm wide enclosures up to and including H=1000mm       |
| WSACP0802      | 683    | for 800mm wide enclosures with H=1200mm                      |
| WSACP1000      | 383    | for 1000mm wide enclosures beginning from H=1200mm           |
| WSACP1200      | 483    | for 1200mm wide enclosures and for WSA1206300 and WSA1206400 |



**SUPPLY INCLUDES** 







WSA Door-Mounting Profiles



## SUPPLY INCLUDES