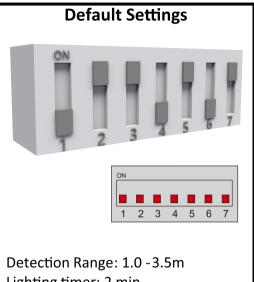

## Motion detecting with ON-OFF function

Settings

| Step 1 - Detection Range        |             |      |            |        |           |        |            |  |
|---------------------------------|-------------|------|------------|--------|-----------|--------|------------|--|
| Range<br>Settings               | 1.0 - 1.25m |      | 1.0 - 2.5m |        | 1.0 - 3.5 | im 1.  | 1.0 - 5.0m |  |
| S1                              | ON          |      |            | ON     | OFF       |        | OFF        |  |
| S2                              | ON          |      |            | OFF    | ON        |        | OFF        |  |
| Step 2 - Lighting Timer<br>Time | _           | 20   |            | - ·    |           | 10 .   | 2411       |  |
| Settings                        | 5 sec.      | 30 s | sec.       | 2 min. | 5 min.    | 10 min | . 24 H     |  |
| S3                              | ON          | 0    | Ν          | ON     | ON        | OFF    | OFF        |  |
| S4                              | ON C        |      | Ν          | OFF    | OFF       | ON     | OFF        |  |
| S5                              | ON O        |      | FF         | ON     | OFF       | OFF    | OFF        |  |

| Step 3 - Light Sensibility |     |        |        |         |
|----------------------------|-----|--------|--------|---------|
| Sensibility<br>Settings    | OFF | 10 lux | 50 lux | 100 lux |
| S6                         | ON  | ON     | OFF    | OFF     |
| S7                         | ON  | OFF    | ON     | OFF     |

Detection Range: 1.0 - 3.5m Lighting timer: 2 min. Light sensitivity: 50 lux