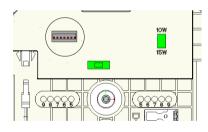

-Only for color temperature selectable function

| Model    | Voltage   | Current     | PF  | Wattage     | Luminous Flux                                        | W/Φ (mm) | H (mm) | <b>ta(</b> ℃) |
|----------|-----------|-------------|-----|-------------|------------------------------------------------------|----------|--------|---------------|
| LILE0059 | 220-240V~ | 0.07A/0.05A | 0.9 | 15////10/// | 10W - 1000LM (WW and NW)<br>15W - 1500LM (WW and NW) | 220      | 53     | 40            |

Color Temperature: Warm White (WW): 3000K, Neutral White (NW): 4000K

RoHS CE

Schrack Technik GmbH Seybelgasse 13 AT-1230 Vienna www.schrack.com

**IP54** 