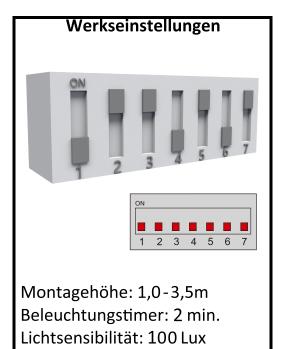

## Motion detecting with ON-OFF function

Settings

| Step 1 - Detection Range        |             |      |            |        |           |        |            |  |
|---------------------------------|-------------|------|------------|--------|-----------|--------|------------|--|
| Range<br>Settings               | 1.0 - 1.25m |      | 1.0 - 2.5m |        | 1.0 - 3.5 | im 1.  | 1.0 - 5.0m |  |
| S1                              | ON          |      |            | ON     | OFF       |        | OFF        |  |
| S2                              | ON          |      |            | OFF    | ON        |        | OFF        |  |
| Step 2 - Lighting Timer<br>Time | _           | 20   |            | - ·    |           | 10 .   | 2411       |  |
| Settings                        | 5 sec.      | 30 s | sec.       | 2 min. | 5 min.    | 10 min | . 24 H     |  |
| S3                              | ON          | 0    | Ν          | ON     | ON        | OFF    | OFF        |  |
| S4                              | ON C        |      | Ν          | OFF    | OFF       | ON     | OFF        |  |
| S5                              | ON O        |      | FF         | ON     | OFF       | OFF    | OFF        |  |

| Step 3 - Light Sensibility |     |        |        |         |
|----------------------------|-----|--------|--------|---------|
| Sensibility<br>Settings    | OFF | 10 lux | 50 lux | 100 lux |
| S6                         | ON  | ON     | OFF    | OFF     |
| S7                         | ON  | OFF    | ON     | OFF     |

Detection Range: 1.0 - 3.5m Lighting timer: 2 min. Light sensitivity: 50 lux