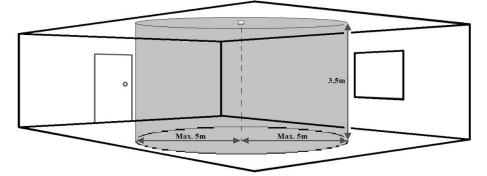

### **Place of DIP Switch**

**Examples of Detection Range and Hights** 

| Approximate values |              |  |  |  |  |
|--------------------|--------------|--|--|--|--|
| Height             | Range        |  |  |  |  |
| 1.0-2.5m           | approx. 2.5m |  |  |  |  |
| 3.5m               | approx. 5.0m |  |  |  |  |
| 4.5m               | approx. 3.5m |  |  |  |  |