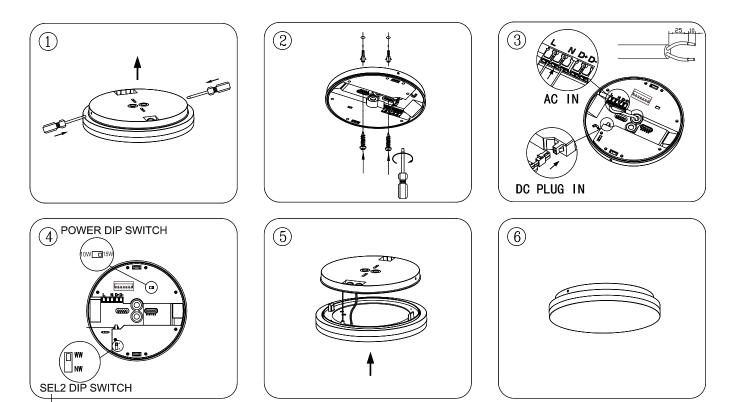

# **Elegance Round 2 Evolution Sensor**

|   | EN | Assembly instructions          |
|---|----|--------------------------------|
|   |    | -                              |
|   | DE | Montageanleitung               |
|   | SK | Návod na inštaláciu            |
|   | PL | Instrukcja montażu             |
|   | CZ | Montážní návod                 |
|   | HU | Szerelési útmutató             |
|   | BA | Upute za montažu               |
| 8 | SI | Navodila za montažo            |
|   | HR | Upute za montažu               |
|   | RO | Instrucțiuni de montaj         |
|   | RS | Инструкције за уградњу         |
|   | BG | Инструкции за монтаж           |
|   | RU | инсталиране                    |
|   | HL | Montage handleiding            |
|   | FR | Manuel d'installation          |
|   | IT | Instruzioni per l'nstallazione |
|   | ES | Instrucciones de instalación   |
|   | SA | تعليمات التثبيت                |

- Before mounting and maintenance please make sure that the electrical supply has been switched off to avoid electric shock.
- Never look into the light directly when it is switched on.

#### Sicherheitshinweise

- Schalten Sie vor der Installation und vor Wartungsarbeiten stets die Spannungsversorgung ab.
- Schauen Sie bitte nicht direkt ins Licht, wenn die Leuchte eingeschaltet ist.

- EN Danger, installation by electricians only
- DE Lebensgefahr, Montage nur durch Elektrofachkraft
- SK Nebezpečenstvo úrazu elektrickým prúdom! Inštaláciu zariadenia môže vykonávať len kvalifikovaný elektrikár.
- PL Zagrożenie życia, montaż tylko przez wykwalifikowanego elektryka
- CZ Nebezpečí ohrožení života, instalaci může provádět pouze osoba znalá ve symslu vyhl. 50/78 Sb
- HU Életveszély, a szerelést csak szakképzett villanyszerelő végezheti
- BA Opasno po život, instalaciju može izvoditi samo stručna osoba
- SI Smrtno nevarno, vgradnja dovoljena samo pooblaščenim osebam.
- HR Opasno po život, instalaciju može izvoditi samo stručna osoba
- RO Pericol, montaj realizat doar de electricieni calificati
- RS Опасност, инсталирају само електричари
- BG Внимание, изисква се монтаж от електротехник
- RU Опасность для жизни, только при установке электрика
- HL Levensgevaar, installatie enkel door gekwalificeerde elektricien
- FR Danger de mort, installation uniquement par électricien qualifié
- IT Pericolo di morte, installazione solo tramite un'elettricista
- ES Peligro de muerte, sólo a través de electricista instalador
- خطرا على الحياة، إلا من خلال تركيب كهربائي 🛛 SA