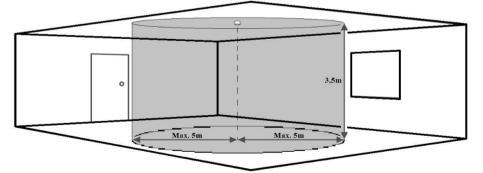

### **Place of DIP Switch**

**Examples of Detection Range and Hights** 

| Approximate values |              |  |  |  |  |
|--------------------|--------------|--|--|--|--|
| Height             | Range        |  |  |  |  |
| 1.0-2.5m           | approx. 2.5m |  |  |  |  |
| 3.5m               | approx. 5.0m |  |  |  |  |
| 4.5m               | approx. 3.5m |  |  |  |  |