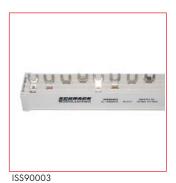

# ■ ISS90003 Dimensional drawing

# ISS90004 Dimensional drawing

| DESCRIPTION            | AVAILABLE | ORDER NO. |
|------------------------|-----------|-----------|
| Insulation body, 3pole | 000       | ISS90003  |
| Insulation body, 4pole | 000 0-0   | ISS90004  |