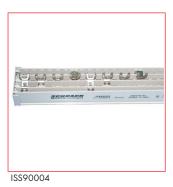

# ISS90004 Dimensional drawing

| DESCRIPTION            | AVAILABLE | ORDER NO. |
|------------------------|-----------|-----------|
| Insulation body, 3pole | 000       | ISS90003  |
| Insulation body, 4pole | 000 0-0   | ISS90004  |