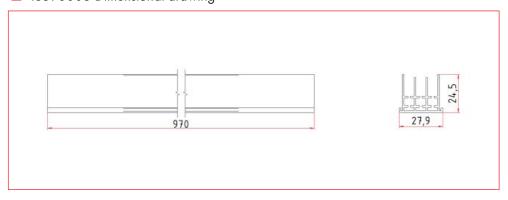

---------------------------------------------|
| Cross section:               | 10 mm <sup>2</sup> , 16 mm <sup>2</sup>                     |
| Max. current Is / Phase      | 63 A, 80 A                                                  |
|                              | 125 A (Feeding in the middle)                               |
| Rated voltage Un:            | 400 V (415 V)                                               |
| Impulse voltage strength Ui: | 3000 V                                                      |
| Shit circuit strength:       | 25 kA at back up fuse 100 A gL in panels according EN 61439 |

#### ISS90916 Dimensional drawing



DESCRIPTION AVAILABLE ORDER NO. Busbar, 80A, 1 pole, 16mm², MW=9mm 500 0-0 **ISS90916** 

# Insulation body



# ■ ISS90003 Dimensional drawing



# ISS90004 Dimensional drawing



| DESCRIPTION            | AVAILABLE | ORDER NO. |
|------------------------|-----------|-----------|
| Insulation body, 3pole | 000       | ISS90003  |
| Insulation body, 4pole | 000 0-0   | ISS90004  |

# Connection flag



## ISS909G1 Dimensional drawing



# ISS909G2 Dimensioned drawing



| DESCRIPTION                | AVAILABLE | ORDER NO. |
|----------------------------|-----------|-----------|
| Connection flag, L1/N Pin  | 388 6-8   | ISS909G1  |
| Connection flag, L2/L3 Pin |           | ISS909G2  |

# Accessories



## ■ ISS900K3 Dimensions



| DESCRIPTION                        | AVAILABLE | ORDER NO. |
|------------------------------------|-----------|-----------|
| End Cap for insulation body 3 pole | 000 0-0   | ISS900K3  |
| End Cap for