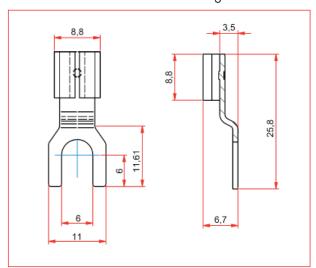

## ISS909G1 Dimensional drawing

# ISS909G2 Dimensioned drawing

| DESCRIPTION                | AVAILABLE | ORDER NO. |
|----------------------------|-----------|-----------|
| Connection flag, L1/N Pin  | 388 6-8   | ISS909G1  |
| Connection flag, L2/L3 Pin |           | ISS909G2  |