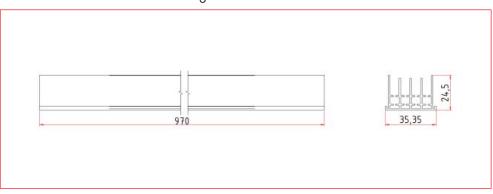

# ISS90004 Dimensional drawing

| DESCRIPTION            | AVAILABLE | ORDER NO. |
|------------------------|-----------|-----------|
| Insulation body, 3pole | 000       | ISS90003  |
| Insulation body, 4pole | 000 0-0   | ISS90004  |