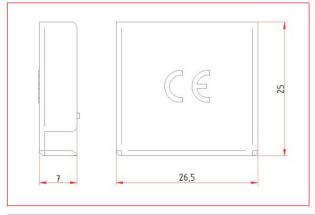

## ■ ISS900K3 Dimensions

| DESCRIPTION                        | AVAILABLE | ORDER NO. |
|------------------------------------|-----------|-----------|
| End Cap for insulation body 3 pole | 000 0-0   | ISS900K3  |
| End Cap for insulation body 4 pole | 000 0-0   | ISS900K4  |