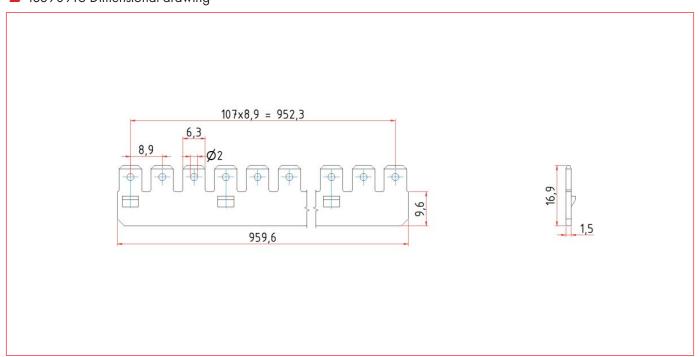

#### ISS90916 Dimensional drawing

DESCRIPTION AVAILABLE ORDER NO. Busbar, 80A, 1 pole, 16mm², MW=9mm 500 0-0 **ISS90916** 