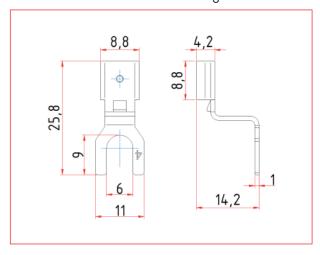

## ISS909G1 Dimensional drawing

# ISS909G2 Dimensioned drawing

| DESCRIPTION                | AVAILABLE | ORDER NO. |
|----------------------------|-----------|-----------|
| Connection flag, L1/N Pin  | 388 6-8   | ISS909G1  |
| Connection flag, L2/L3 Pin |           | ISS909G2  |