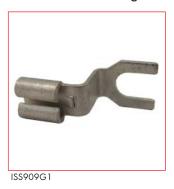

## ISS909G1 Dimensional drawing

# ISS909G2 Dimensioned drawing

| DESCRIPTION                | AVAILABLE | ORDER NO. |
|----------------------------|-----------|-----------|
| Connection flag, L1/N Pin  | 388 6-8   | ISS909G1  |
| Connection flag, L2/L3 Pin |           | ISS909G2  |