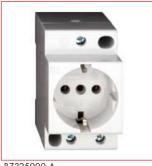

## ■ Modular socket outlets

BZ325000-A

Schrack-Info

- Cross-section  $1-25\,\text{mm}^2$
- Mounting with screes is possible
- Rated current 10/16A
- Rated voltage 250V AC

## BZ325000 / BZ325001 Dimensions

| DESCRIPTION                                          | AVAILABLE | ORDER NO.  |
|------------------------------------------------------|-----------|------------|
| Socket outlet DIN standard                           | 333 0- 8  | BZ325000-A |
| Rail mountable socket, with LED and screw connection | 000 0-0   | BZ325003   |
| Socket outlet F, CH, Cz                              | 000 0-0   | BZ325001-A |
| CEE-socket outlet, for DIN-rail-mounting             | 000 0-0   | YY494518   |