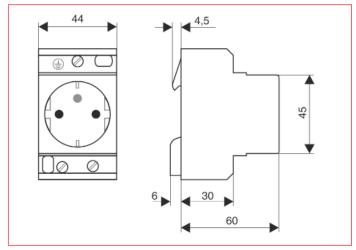

## ■ Modular socket outlets

BZ325000-A

Schrack-Info

- Cross-section  $1-25\,\text{mm}^2$
- Mounting with screes is possible
- Rated current 10/16A
- Rated voltage 250V AC

## BZ325000 / BZ325001 Dimensions

| DESCRIPTION                                          | AVAILABLE | ORDER NO.  |
|------------------------------------------------------|-----------|------------|
| Socket outlet DIN standard                           | 333 0- 8  | BZ325000-A |
| Rail mountable socket, with LED and screw connection | 000 0-0   | BZ325003   |
| Socket outlet F, CH, Cz                              | 000 0-0   | BZ325001-A |
| CEE-socket outlet, for DIN-rail-mounting             | 000 0-0   | YY494518   |