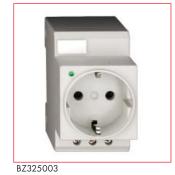

## BZ325000 / BZ325001 Dimensions

| DESCRIPTION                                          | AVAILABLE | ORDER NO.  |
|------------------------------------------------------|-----------|------------|
| Socket outlet DIN standard                           | 333 0- 8  | BZ325000-A |
| Rail mountable socket, with LED and screw connection | 000 0-0   | BZ325003   |
| Socket outlet F, CH, Cz                              | 000 0-0   | BZ325001-A |
| CEE-socket outlet, for DIN-rail-mounting             | 000 0-0   | YY494518   |