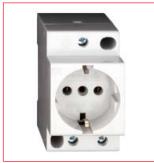

## Schrack-Info

• Devices with 45mm cover-cap for distribution boards

BZ325000-A

Page 396

## BZ325000 / BZ325001 Dimensions

| DESCRIPTION                                          | AVAILABLE | ORDER NO.  |
|------------------------------------------------------|-----------|------------|
| Socket outlet DIN standard                           | 333 0- 8  | BZ325000-A |
| Rail mountable socket, with LED and screw connection | 000 0-0   | BZ325003   |
| Socket outlet F, CH, Cz                              | 000 0-0   | BZ325001-A |
| CEE-socket outlet, for DIN-rail-mounting             | 000 0-0   | YY494518   |