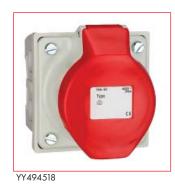

## BZ325000 / BZ325001 Dimensions

| DESCRIPTION                                          | AVAILABLE | ORDER NO.  |
|------------------------------------------------------|-----------|------------|
| Socket outlet DIN standard                           | 333 0- 8  | BZ325000-A |
| Rail mountable socket, with LED and screw connection | 000 0-0   | BZ325003   |
| Socket outlet F, CH, Cz                              | 000 0-0   | BZ325001-A |
| CEE-socket outlet, for DIN-rail-mounting             | 000 0-0   | YY494518   |