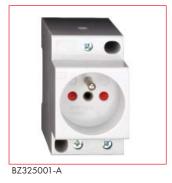

## BZ325000 / BZ325001 Dimensions

| DESCRIPTION                                          | AVAILABLE | ORDER NO.  |
|------------------------------------------------------|-----------|------------|
| Socket outlet DIN standard                           | 333 0- 8  | BZ325000-A |
| Rail mountable socket, with LED and screw connection | 000 0-0   | BZ325003   |
| Socket outlet F, CH, Cz                              | 000 0-0   | BZ325001-A |
| CEE-socket outlet, for DIN-rail-mounting             | 000 0-0   | YY494518   |