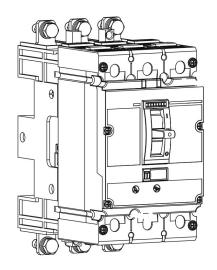

## User Manual

- 1. If you need to install plug-in saftey device, you need to purchase separetley;
- 2. If no plug-in saftey device is required, the installation steps are as follows: 12589

| ТҮРЕ      | МССВ                   |
|-----------|------------------------|
| MX196871— | MX1XXX31—              |
| MX196872— | MX1XXX41—              |
| MX196873— | MX1XXX31—<br>MX1XXX41— |