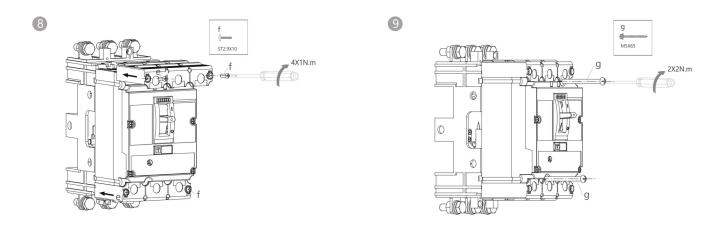

## User Manual

- 1. If you need to install plug-in saftey device, you need to purchase separetley;
- 2. If no plug-in saftey device is required, the installation steps are as follows: 12589

| ТҮРЕ      | МССВ                   |
|-----------|------------------------|
| MX196871— | MX1XXX31—              |
| MX196872— | MX1XXX41—              |
| MX196873— | MX1XXX31—<br>MX1XXX41— |