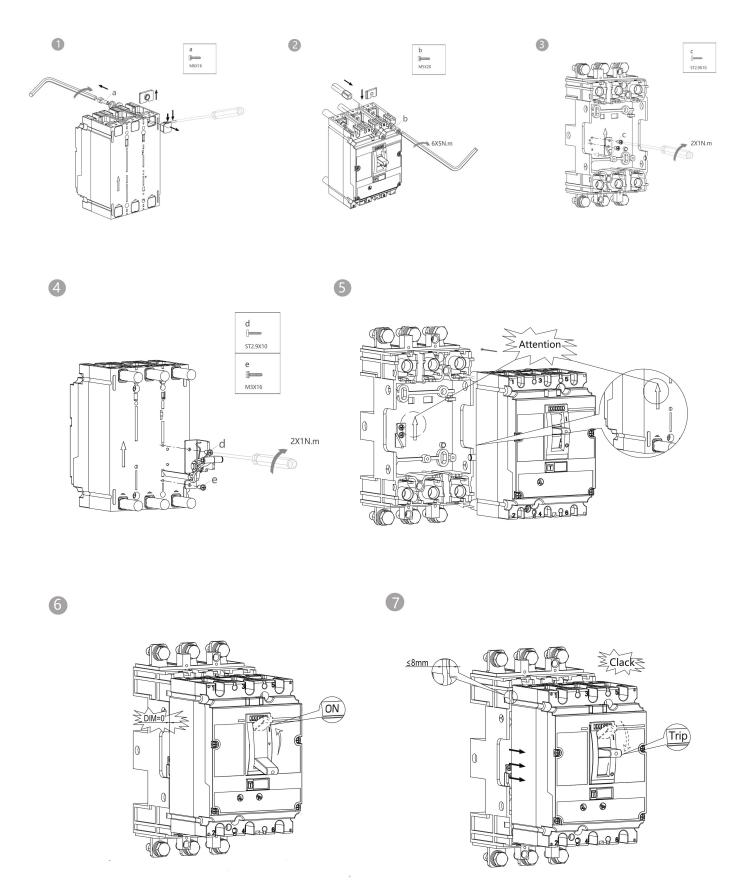

## User Manual

- 1. If you need to install plug-in saftey device, you need to purchase separetley;
- 2. If no plug-in saftey device is required, the installation steps are as follows: 12589

| ТҮРЕ      | МССВ                   |
|-----------|------------------------|
| MX196871— | MX1XXX31—              |
| MX196872— | MX1XXX41—              |
| MX196873— | MX1XXX31—<br>MX1XXX41— |